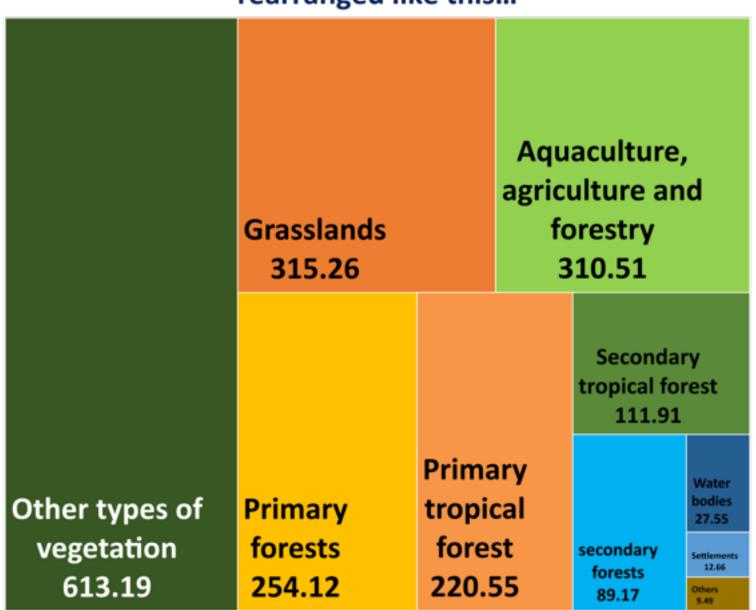

## ...Thanks to accounting principles, they can be rearranged like this...

Montes Azules y Marqués de Comillas México

> The Mexico Geospatial Data Cube allows us to see the effectiveness of establishing protected natural areas for the conservation of ecosystems such as Montes Azules, Chiapas.