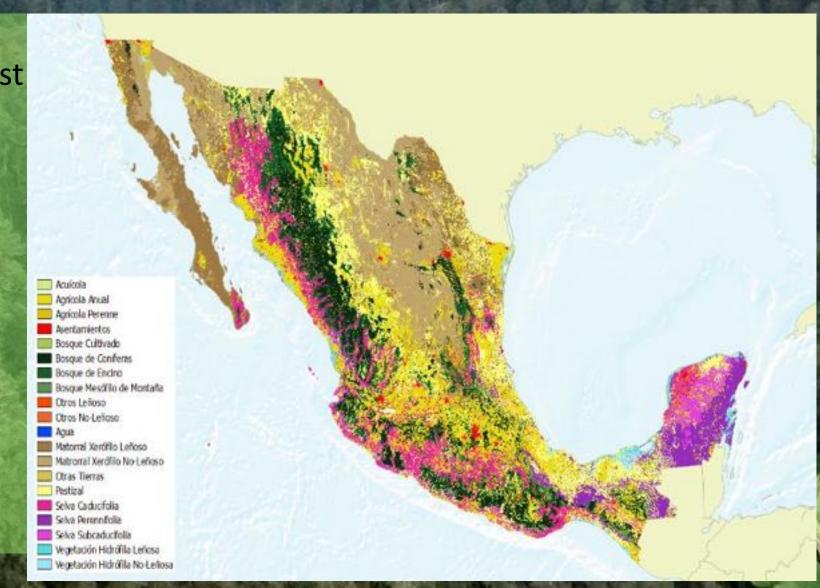

#### **Extension Accounts**

The ecosystems with the greatest extension in the total national territory are:

- Non-woody xeric scrub (19%)
- Grassland (16%)
- Woody xeric scrub (10%)
- Deciduous forest (9%)
- Coniferous forest (9%)
- Oak forest (8%)
- Evergreen forest (5%)
- Annual agriculture (16%)
- Others (8%)