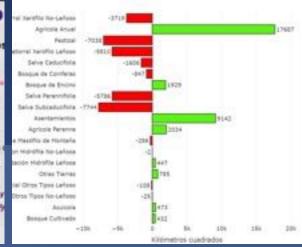

#### **Extension Accounts**

The ecosystems with the greatest extension in the total national territory are:

- Non-woody xeric scrub (19%)
- Grassland (16%)
- Woody xeric scrub (10%)
- Deciduous forest (9%)
- Coniferous forest (9%)
- Oak forest (8%)
- Evergreen forest (5%)
- Annual agriculture (16%)
- Others (8%)