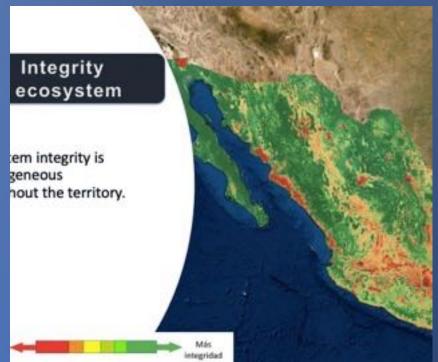

re:

- Non-woody xeric scrub (19%)
- Grassland (16%)
- Woody xeric scrub (10%)
- Deciduous forest (9%)
- Coniferous forest (9%)
- Oak forest (8%)
- Evergreen forest (5%)
- Annual agriculture (16%)
- Others (8%)



### **Ecosystems in the real world look** like this



## ...Thanks to accounting principles, they can be rearranged like this...



Montes Azules y Marqués de Comillas México

> The Mexico Geospatial Data Cube allows us to see the effectiveness of establishing protected natural areas for the conservation of ecosystems such as Montes Azules, Chiapas.



#### Infrastructure - La Yesca Water Dam

The Data Cube allows us to see the creation of infrastructure and how it modifies the landscape, such as the La Yesca water dam, in the states of Nayarit and Jalisco, Mexico.

















#### THANK YOU

Paloma Merodio Gómez Vice President

paloma.merodio@inegi.org.mx

#### Conociendo México

800 111 46 34 www.inegi.org.mx atencion.usuarios@inegi.org.mx









f 🔘 💆 🗖 INEGIInforma