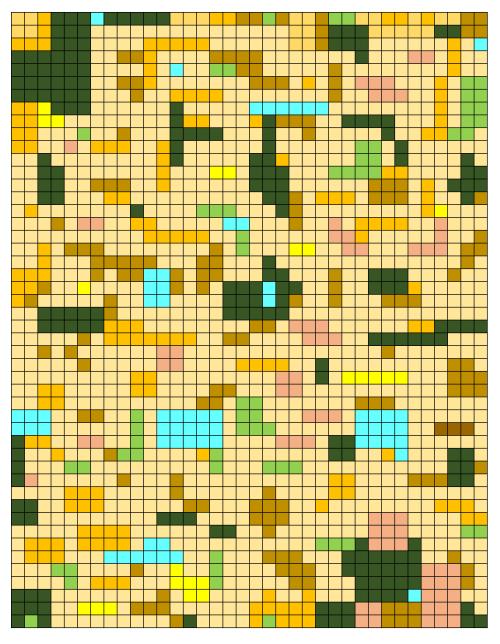

ld



2007-2009

**Accounts:** 

- Water
- Flow of Materials

2012

Participation in the preparation of the SEEA-CF



2013-2015

Reviews
SEEA- EEA

2017-2021

NCAVES Projects





# NATURAL CAPITAL ACCOUNTING AND VALUATION OF ECOSYSTEM SERVICES (NCAVES)

#### Capital Natural







#### **Ecosystem Services**





SEEA-EA Methodology

## Sequence of the Accounts of the **Ecosystems** -Mx



**Accounts in monetary units** 

#### **Extension Accounts**

The ecosystems with the greatest extension in the total national territory are:

- Non-woody xeric scrub (19%)
- Grassland (16%)
- Woody xeric scrub (10%)
- Deciduous forest (9%)
- Coniferous forest (9%)
- Oak forest (8%)
- Evergreen forest (5%)
- Annual agriculture (16%)
- Others (8%)



### **Ecosystems in the real world look** like this



## ...Thanks to accounting principles, they can be rearranged like this...



Montes Azules y Marqués de Comillas México

> The Mexico Geospatial Data Cube allows us to see the effectiveness of establishing protected natural areas for the conservation of ecosystems such as Montes Azules, Chiapas.



#### Infrastructure - La Yesca Water Dam

The Data Cube allows us to see the creation of infrastructure and how it modifies the landscape, such as the La Yesca water dam, in the states of Nayarit and Jalisco, Mexico.

















#### THANK YOU

Paloma Merodio Gómez Vice President

paloma.merodio@inegi.org.mx

#### Conociendo México

800 111 46 34 www.inegi.org.mx atencion.usuarios@inegi.org.mx









f 🔘 💆 🗖 INEGIInforma