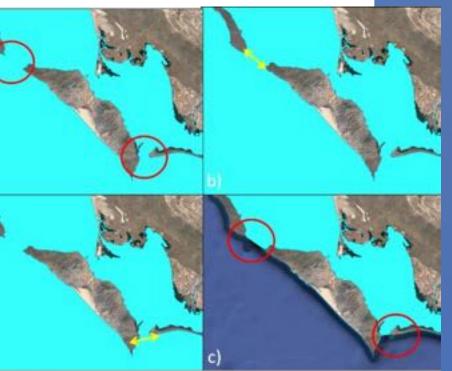

## ...Thanks to accounting principles, they can be rearranged like this...

Montes Azules y Marqués de Comillas México

> The Mexico Geospatial Data Cube allows us to see the effectiveness of establishing protected natural areas for the conservation of ecosystems such as Montes Azules, Chiapas.